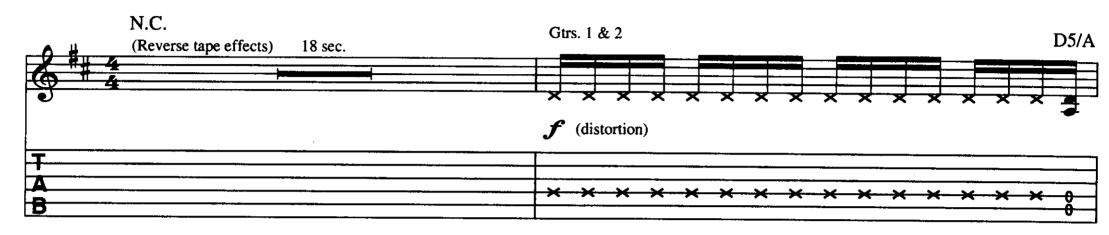

# I'll Sleep When I'm Dead

Words and Music by Jon Bon Jovi, Richie Sambora and Desmond Child

Moderate Rock J = 120Introduction