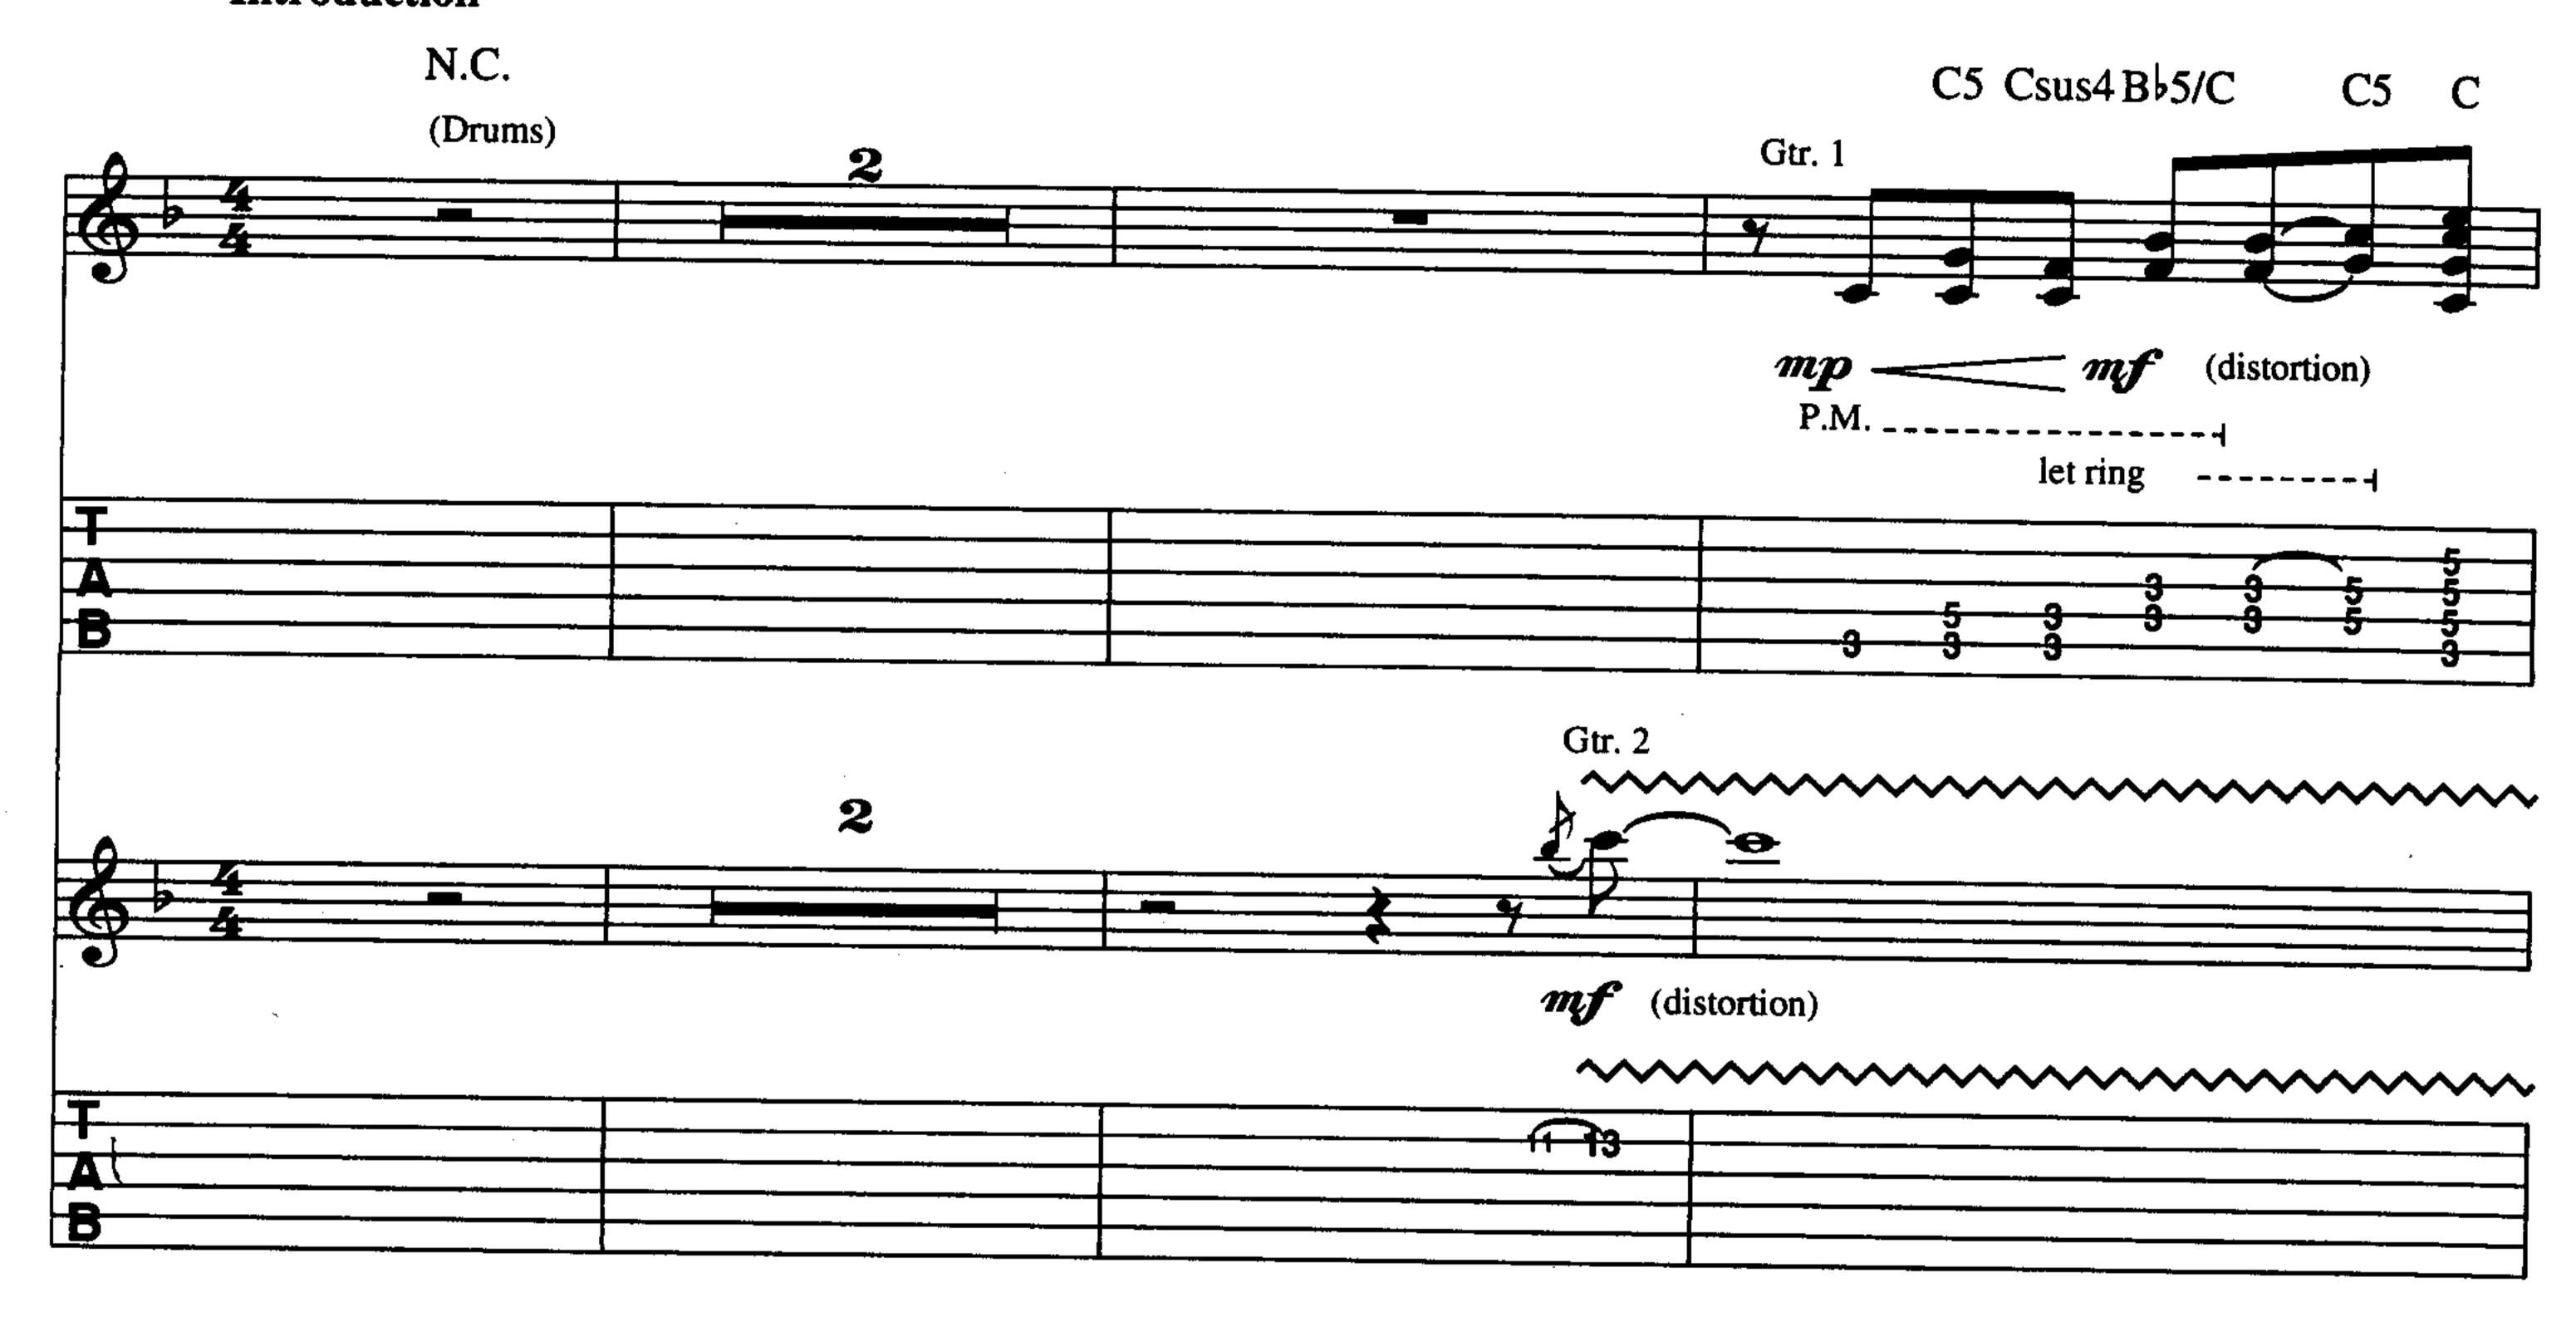

# I'll Sleep When I'm Dead

Words and Music by Jon Bon Jovi, Richie Sambora and Desmond Child

Moderate Rock J = 120Introduction