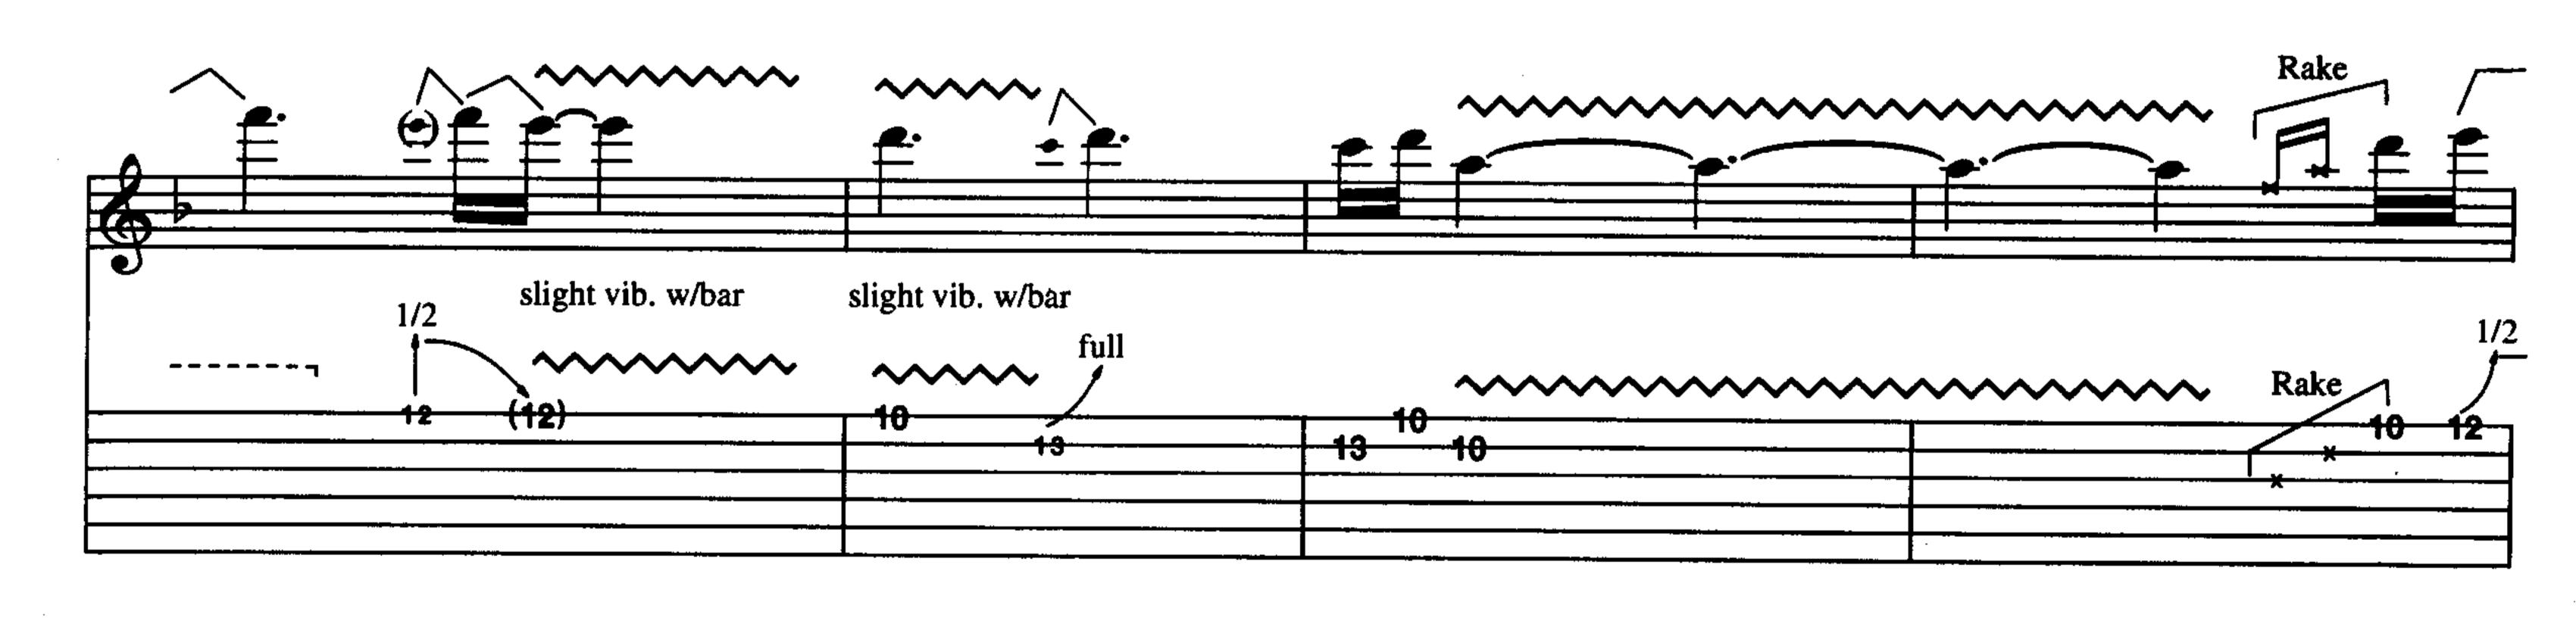

# I'll Sleep When I'm Dead

Words and Music by Jon Bon Jovi, Richie Sambora and Desmond Child

Moderate Rock J = 120Introduction