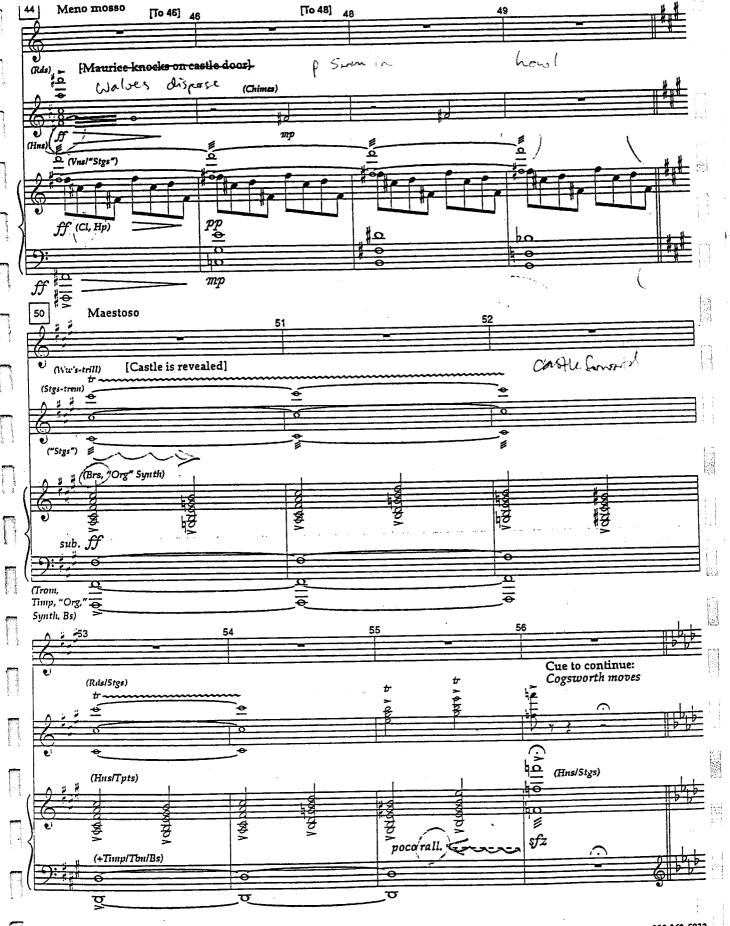

# Maurice And The Beast

Orchestration: Danny Troob

[Warn] "Veronique"

[Cue] Lumiere: "The master will never have to know."