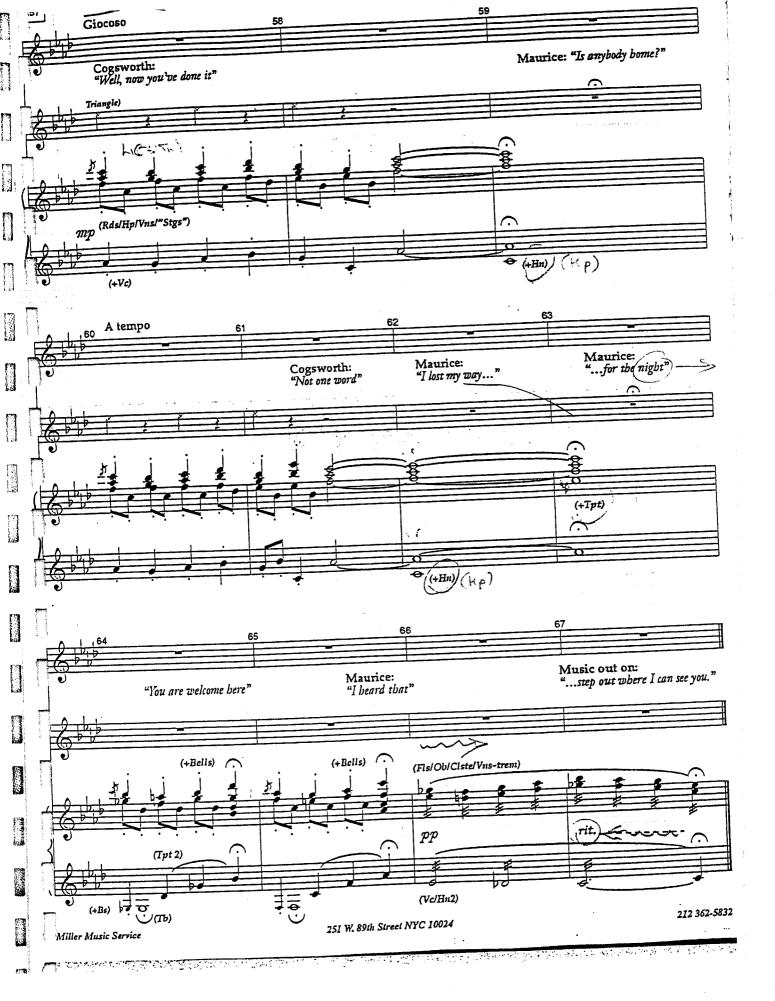

# Maurice And The Beast

Orchestration: Danny Troob

[Warn] "Veronique"

[Cue] Lumiere: "The master will never have to know."