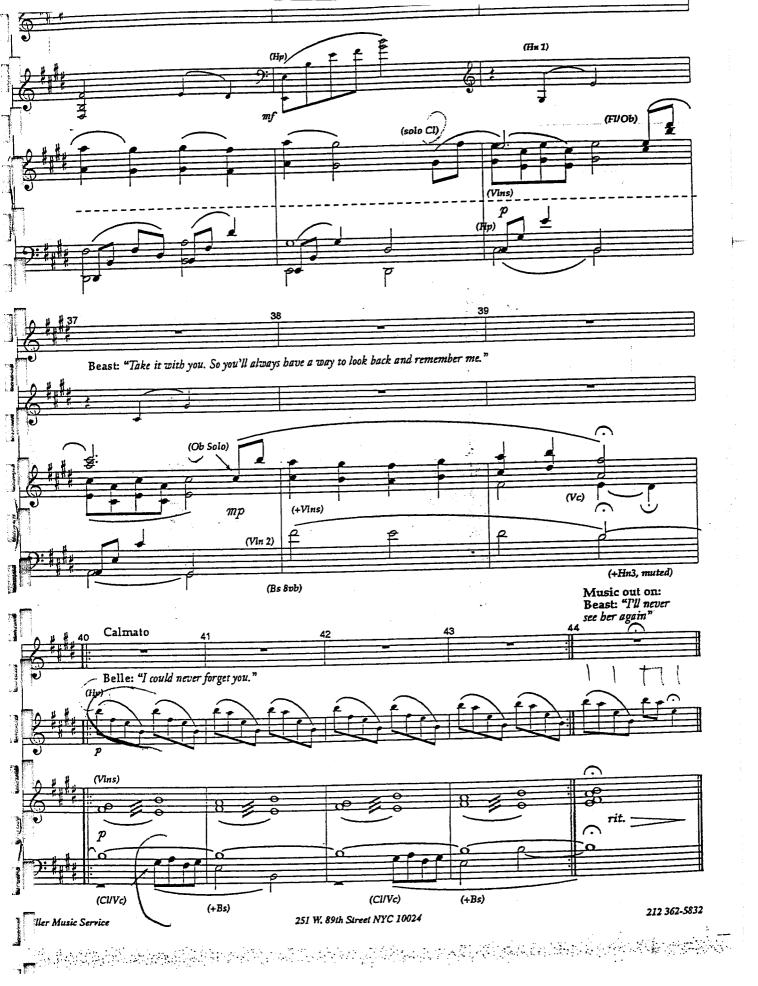

## Beast Lets Belle Go

"Beauty And The Beast"

# If I Can't Love Her~Reprise

[Warn] "How could you do that?"
"I had to."
"But why"

Orch: Danny Troob

#### -{Cue} [Beast turns to Mrs. Potts]

# Show Me The Beast

"Beauty And The Beast"

Orch: Danny Troob

[Warn] Belle's slap Belle: "Wait! I can prove my father's not crazy.

[Cue] Show me the beast!"

Ensemble